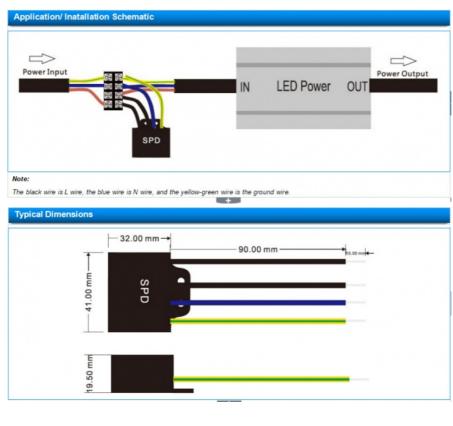

#### **Description:**

SC-20KVC-277 is a kind of power supply surge protector suitable for 220V power grid. Used in street lighting, landscape lighting, etc.The shell of the product is made of flame-retardant material, and the product is made of potting glue. It has the characteristics of fire prevention, waterproof and dustproof . Protection grade up to IP67. Installation and application is very convenient, with L, N and PE connection line.

#### Features:

- u The product has full mold protection function. The product has a maximum protection can withstand the impact of 20kV surge voltage.
- u The size of the product is small, 41×32×19.5mm (excluding the connecting wire).
- u It is a Class III power SPD.
- u Can use series, parallel connection mode, flexible and convenient.
- u Adopt our company's new structure technology manufacturing, break through the conventional structure technology. This process can improve the impact resistance of SPD.
- u Executive standard: IEC/EN:61643-11.
- u Operating Temperature Range: -40 to +85 .