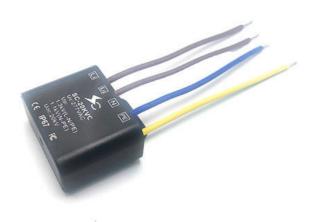

## **Product Specification**

• Product Name: Surge Protective Devices (SPD)

• Size: 41×32×19.5mm

Rated Operating Voltage: 220VAC
Max. Continuous Voltage: 277VAC
Response Time: 25ns
Cross-section Area: 1.5mm2
Vn: 20kV
L-N/PE: 1.3kV
N-PE: 1.1kV

#### **Description:**

SC-20KVC-277 is a kind of power supply surge protector suitable for 220V power grid. Used in street lighting, landscape lighting, etc.The shell of the product is made of flame-retardant material, and the product is made of potting glue. It has the characteristics of fire prevention, waterproof and dustproof . Protection grade up to IP67. Installation and application is very convenient, with L, N and PE connection line.

#### Features:

- u The product has full mold protection function. The product has a maximum protection can withstand the impact of 20kV surge voltage.
- u The size of the product is small, 41×32×19.5mm (excluding the connecting wire).
- u It is a Class III power SPD.
- u Can use series, parallel connection mode, flexible and convenient.
- u Adopt our company's new structure technology manufacturing, break through the conventional structure technology. This process can improve the impact resistance of SPD.
- u Executive standard: IEC/EN:61643-11.
- u Operating Temperature Range: -40 to +85 .