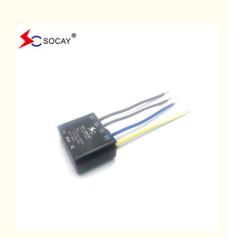

## **Product Specification**

• Product Name: Surge Protective Devices (SPD)

• Size: 41×32×19.5mm

Rated Operating Voltage: 220VAC
Max. Continuous Voltage: 277VAC
Response Time: 25ns
Cross-section Area: 1.5mm2
Vn: 20kV
L-N/PE: 1.3kV
N-PE: 1.1kV

#### **Description:**

SC-20KVC-277 is a kind of power supply surge protector suitable for 220V power grid. Used in street lighting, landscape lighting, etc.The shell of the product is made of flame-retardant material, and the product is made of potting glue. It has the characteristics of fire prevention, waterproof and dustproof . Protection grade up to IP67. Installation and application is very convenient, with L, N and PE connection line.

#### Features:

- u The product has full mold protection function. The product has a maximum protection can withstand the impact of 20kV surge voltage.
- u The size of the product is small, 41×32×19.5mm (excluding the connecting wire).
- u It is a Class III power SPD.
- u Can use series, parallel connection mode, flexible and convenient.
- u Adopt our company's new structure technology manufacturing, break through the conventional structure technology. This process can improve the impact resistance of SPD.
- u Executive standard: IEC/EN:61643-11.
- u Operating Temperature Range: -40 to +85 .